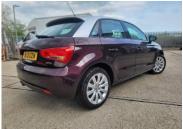

## 2012(12) Audi A1 1.4 TFSI Sport Sportback 5dr

£7,295

**Engine:** Petrol **Body:** Hatchback **Gearbox:** Manual Capacity: 1390cc **Colour:** Red Mileage: 75,000 CO<sup>2</sup>: 126g/km MPG: 52.0mpg **Top Speed:** 126mph