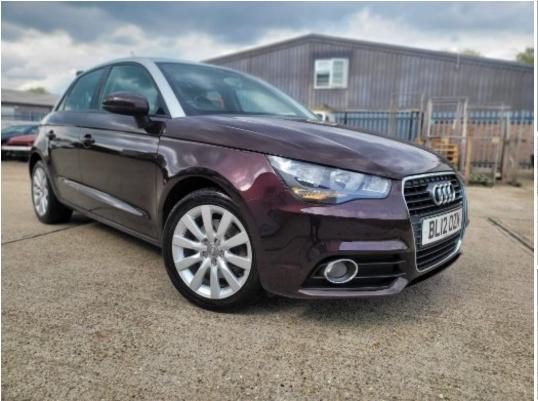

## 2012(12) Audi A1 1.4 TFSI Sport Sportback 5dr

£7,295

**Engine:** Petrol **Body:** Hatchback **Gearbox:** Manual Capacity: 1390cc **Colour:** Red Mileage: 75,000 CO<sup>2</sup>: 126g/km MPG: 52.0mpg **Top Speed:** 126mph