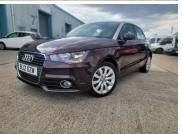

## 2012(12) Audi A1 1.4 TFSI Sport Sportback 5dr

£7,295

**Engine:** Petrol **Body:** Hatchback **Gearbox:** Manual Capacity: 1390cc **Colour:** Red Mileage: 75,000 CO<sup>2</sup>: 126g/km MPG: 52.0mpg **Top Speed:** 126mph